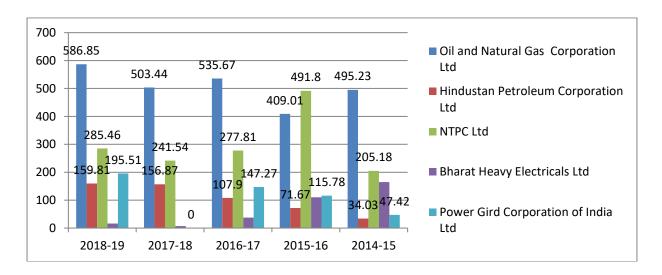

**CSR Spent In Selected Maharatna Company (Rs. in Crore)** 

| Company Name                        | 2018-19 | 2017-18 | 2016-17 | 2015-16 | 2014-15 |
|-------------------------------------|---------|---------|---------|---------|---------|
| Oil and Natural Gas Corporation Ltd | 586.85  | 503.44  | 535.67  | 409.01  | 495.23  |
| Hindustan Petroleum Corporation Ltd | 159.81  | 156.87  | 107.90  | 71.67   | 34.03   |
| NTPC Ltd                            | 285.46  | 241.54  | 277.81  | 491.80  | 205.18  |
| Bharat Heavy Electricals Ltd        | 16.01   | 7.36    | 37.48   | 110.10  | 165.00  |
| Power Gird Corporation of India Ltd | 195.51  | 0       | 147.27  | 115.78  | 47.42   |